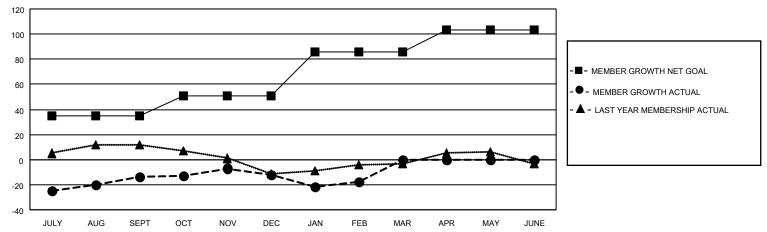

## GOALS AND ACTUAL MEMBERS CUMULATIVE

| DROPPED CLUBS: 1 |     | 26 CLUBS OF 53 ADDED 1 OR | GENDER DISTRIBUTION       |              |  |
|------------------|-----|---------------------------|---------------------------|--------------|--|
|                  |     | MORE NEW MEMBERS          | MALE                      | 903 (66.11%) |  |
|                  |     |                           | FEMALE                    | 462 (33.82%) |  |
| DROPPED MEMBERS  |     |                           | NON BINARY                | 0 (0.00%)    |  |
|                  |     |                           | PREFER NOT TO ANSWER      | 1 (0.07%)    |  |
| DECEASED         | 19  |                           |                           |              |  |
| CLUB CANCELLED   | 0   | CLICK HERE FOR CUMULATIVE | TOTAL FAMILY UNIT MEMBERS | 288          |  |
| OTHER            | 91  | MEMBERSHIP DATA           |                           |              |  |
| TOTAL            | 110 |                           | FAMILY MEMBERS PAYING HAI | LF DUES 148  |  |
|                  |     |                           |                           |              |  |